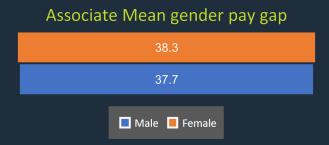

|        | 2019 | 2020 | 2021 | 2022 |
|--------|------|------|------|------|
| Mean   | 20%  | 18%  | 23%  | 16%  |
| Median | 26%  | 21%  | 22%  | 17%  |

www.hempsons.co.uk

When considering comparable roles, the gender pay gap is minimal and we are committed to reducing this gap even further. For example, amongst our Associate role the mean gender pay gap calculation is 2.63% in favour of women and the median gender pay gap calculation is 5.40%.