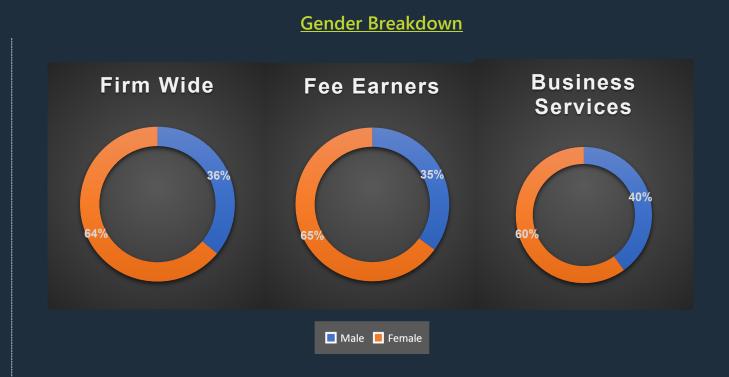

## **Pay Quartiles**

Pay quartiles are calculated by listing rates of pay across Hempsons in order from lowest to highest, and then dividing into four sections based on an hourly paid rate. With a higher proportion of women employed in support roles (identified within the lower quartile section), there is a distinct variation in hourly rates of pay.

|        | Lower | Mid-lower | Mid-upper | Upper |
|--------|-------|-----------|-----------|-------|
| Male   | 36%   | 30%       | 9%        | 60%   |
| Female | 65%   | 70%       | 81%       | 40%   |